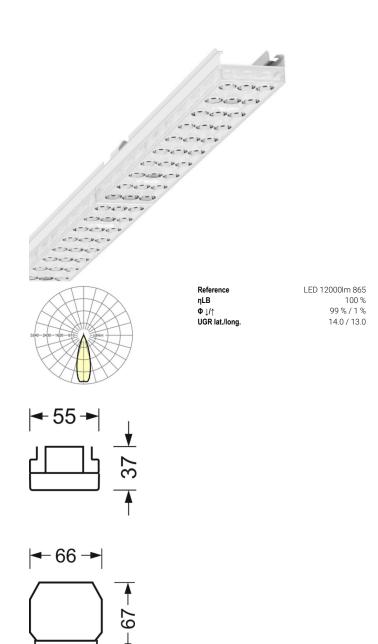

# LIGHTING TECHNOLOGY

| Placement                          | LED, Colour rendering/Light colour |
|------------------------------------|------------------------------------|
|                                    | CRI ≥ 80 / 6500K                   |
| Colour tolerance (MacAdam)         | 3SDCM                              |
| Photobiological safety (Luminaire) | RG1                                |
| Nominal luminous flux              | 11335lm                            |
| LED service life                   | 50000h L80/B10 (Tq 25°C)           |
| Luminaire luminous efficiency      | 166lm/W                            |
| Beam angle                         | 30° (C0) / 30 ° (C90)              |
| UGR lat./long.                     | 14.0 / 13.0                        |

## **MECHANICS**

| Housing colour Dimensions (LxWxH/DxH) |         | traffic white RAL 9016                             |  |
|---------------------------------------|---------|----------------------------------------------------|--|
|                                       |         | 1531mm x 55mm x 37mm                               |  |
| Weight (net)                          |         | 1.9kg                                              |  |
| Type of installation                  |         | Mounting rail system installation, Light structure |  |
| Dimension                             | าร      |                                                    |  |
| L                                     | 1531 mm | Length                                             |  |
| В                                     | 55 mm   | Width                                              |  |
|                                       | 07      | 11-1-1-4                                           |  |